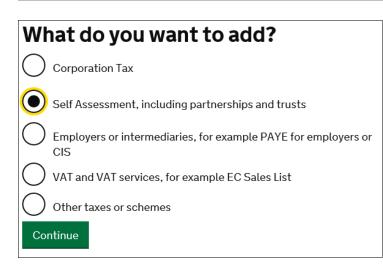

https://www.access.service.gov.uk/login/signin/creds

What you require:

- 1. Your UTR found on any tax letter I send.
- 2. Your NI number

ONCE LOGGED IN, NEAR THE TOP YOU SHOULD SEE THESE ITEMS - SELECT GET ACCESS TO AN ONLNE TAX.

# Business tax summary View and access your business taxes in one place

Add a tax to your account to get online access to a tax, duty or scheme



# Do you have a Self Assessment Unique Taxpayer Reference (UTR)?

Yes Continue ) No

What is your Self Assessment Unique Taxpayer Reference (UTR)?

You can find this on your tax return, statement of account or any other self-assessment calculations. It is 10 numbers. For example, 1234567890

Continue

| Which of these best describes you? |                  |
|------------------------------------|------------------|
| Individual                         | l or sole trader |
| O Partnersh                        | ip               |
| O Trust                            |                  |
| Continue                           |                  |

## **Request access to Self-Assessment**

#### Unique Taxpayers Reference

You can find this on your tax return, statement of accounts or any othe